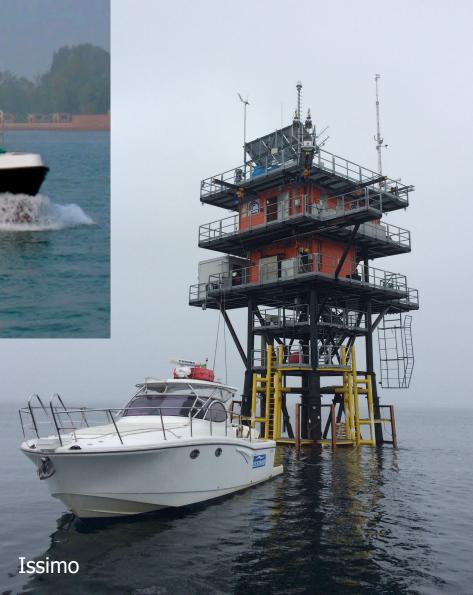

## Boarding

Max 8 people + sailors per vessel Approximately 75min sail

Boarding time: 8:45 AM

- No smoking
- Always follow the captain instructions
- Always wait for the captain instructions
- Always wear your safety boots and safety jacket (provided onboard)

### Rules

- Always follow the captain instructions
- Leave your luggage on the boat. It will be transferred on the tower by the sailors after you

NW Mooring

### Leaving the boat for the AAOT

- Always follow the captain instructions
- Leave your luggage on the boat. It will be transferred on the tower by the sailors after you
- Once moored, the sailors will provide you with an inflatable life jacket, which anyone is required to wear before climbing the AAOT stairs in order to be fixed with a safety harness. Only after wearing your life jacket attached to the safety harness you will you be able to start climbing onto the platform.

### Leaving the boat for the AAOT

- Upon reaching the first level of the AAOT, the fall arrest device must be unhooked from the lifejacket and the lifejacket can be removed to continue safely to the upper levels of the tower.
- The same procedure shall apply for disembarking from the tower, i.e. putting on the lifejacket as soon as you reach the first level of the platform, attaching it to the fall arrest device and starting the descent. On the boat the fall arrest device will be released from the lifejacket.