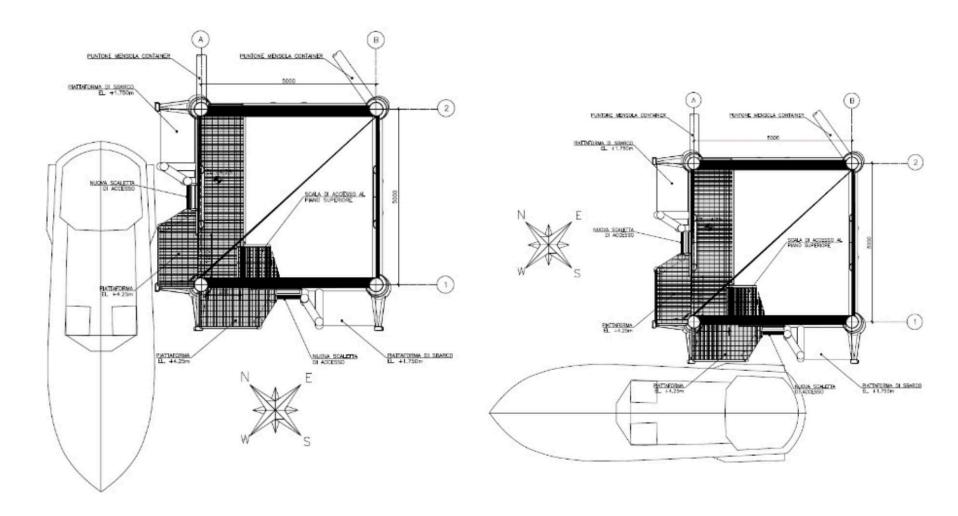

## Boarding

Max 8 people + sailors per vessel Approximately 75min sail

Boarding time: 8:45 AM

- No smoking
- Always follow the captain instructions
- Always wait for the captain instructions
- Always wear your safety boots and safety jacket (provided onboard)

### Rules

- Always follow the captain instructions
- Leave your luggage on the boat. It will be transferred on the tower by the sailors after you

NW Mooring

### Leaving the boat for the AAOT

- Always follow the captain instructions
- Leave your luggage on the boat. It will be transferred on the tower by the sailors after you
- Once moored, the sailors will provide you with an inflatable life jacket, which anyone is required to wear before climbing the AAOT stairs in order to be fixed with a safety harness. Only after wearing your life jacket attached to the safety harness you will you be able to start climbing onto the platform.