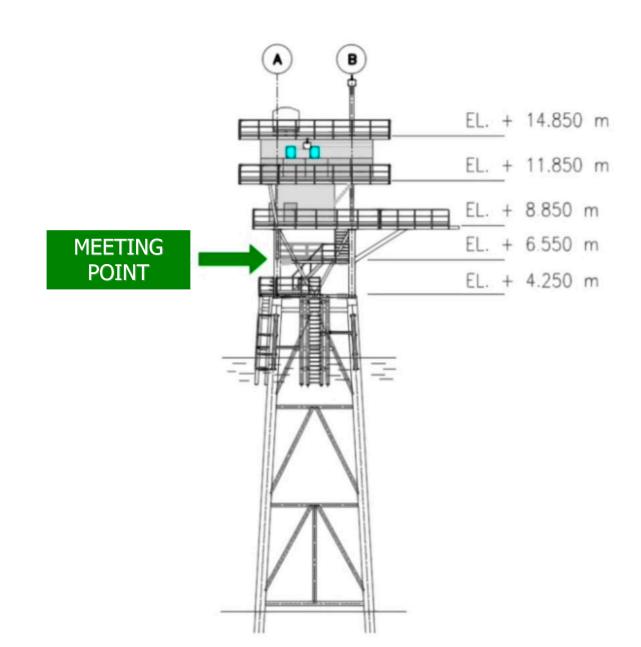

#### **Emergency management**

- In any case of emergency you must proceed to the assembly point wearing a life jacket; each person must proceed to the assembly point in an orderly manner by the shortest route and as quickly as possible.
- When leaving the platform, wear additional warm clothing and a waterproof windbreaker, where possible.
- Collect, where possible/available, additional drinking water in plastic containers, food, torches, blankets, etc.
- UNDER NO CIRCUMSTANCES should you leave the assembly point without authorisation from maritime personnel.
- LEAVE all personal belongings e.g. suitcases, handbags, computers, laptops etc. in the accommodation module or laboratories if leaving the Platform.