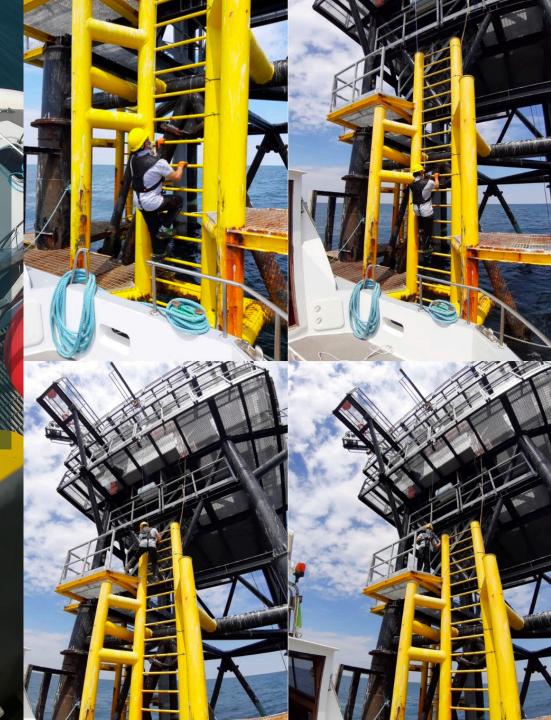

### Leaving the boat for the AAOT

- Always follow the captain instructions
- Leave your luggage on the boat. It will be transferred on the tower by the sailors after you
- Once moored, the sailors will provide you with an inflatable life jacket, which anyone is required to wear before climbing the AAOT stairs in order to be fixed with a safety harness. Only after wearing your life jacket attached to the safety harness you will you be able to start climbing onto the platform.

### Leaving the boat for the AAOT

- Upon reaching the first level of the AAOT, the fall arrest device must be unhooked from the lifejacket and the lifejacket can be removed to continue safely to the upper levels of the tower.
- The same procedure shall apply for disembarking from the tower, i.e. putting on the lifejacket as soon as you reach the first level of the platform, attaching it to the fall arrest device and starting the descent. On the boat the fall arrest device will be released from the lifejacket.

## Safety harness

In the event that, for whatever reason, one falls while ascending or descending the tower, the fall arrest device properly attached to the lifejacket will automatically activate, blocking the fall from above.