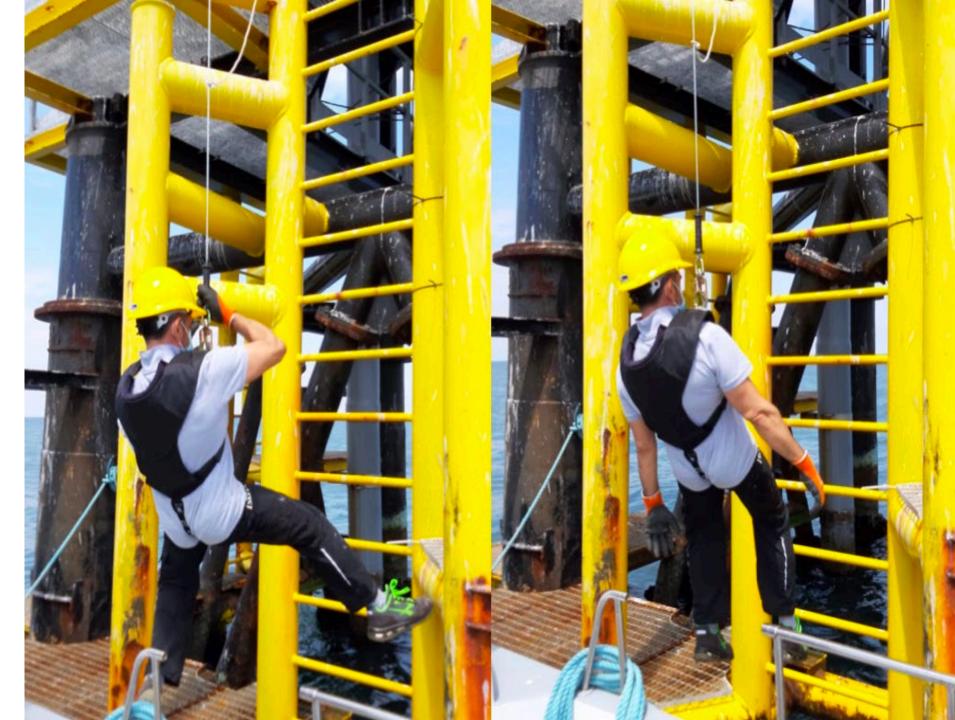

### Leaving the boat for the AAOT

- Always follow the captain instructions
- Leave your luggage on the boat. It will be transferred on the tower by the sailors after you
- Once moored, the sailors will provide you with an inflatable life jacket, which anyone is required to wear before climbing the AAOT stairs in order to be fixed with a safety harness. Only after wearing your life jacket attached to the safety harness you will you be able to start climbing onto the platform.

### Leaving the boat for the AAOT

- Upon reaching the first level of the AAOT, the fall arrest device must be unhooked from the lifejacket and the lifejacket can be removed to continue safely to the upper levels of the tower.
- The same procedure shall apply for disembarking from the tower, i.e. putting on the lifejacket as soon as you reach the first level of the platform, attaching it to the fall arrest device and starting the descent. On the boat the fall arrest device will be released from the lifejacket.

## Safety harness

In the event that, for whatever reason, one falls while ascending or descending the tower, the fall arrest device properly attached to the lifejacket will automatically activate, blocking the fall from above.