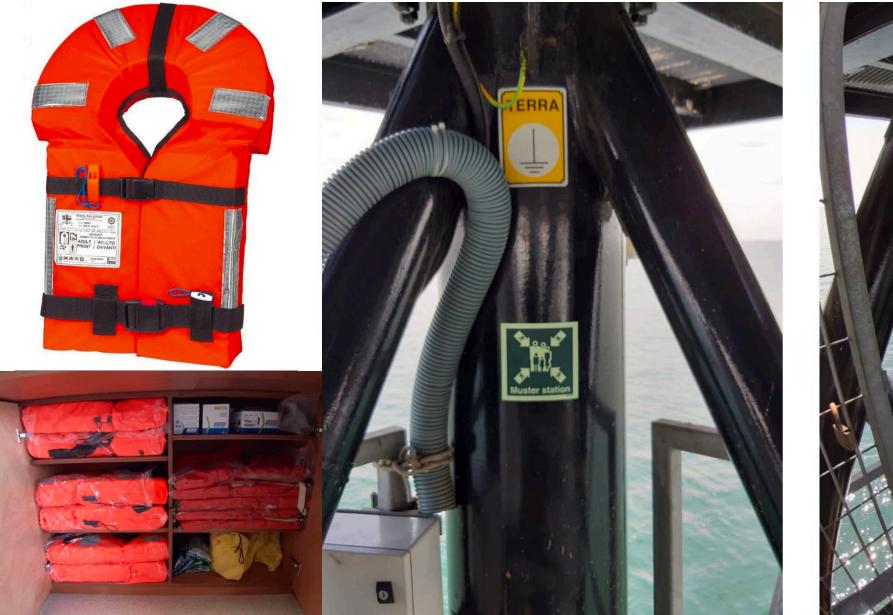

## Safety equipment

- No smoking
- Always wear the safety equipment when on board the tower:

| The second                                                                                                                                                                                                                                                                                                                                                                                                                                                                                                                                                                                                                                                                                                                                                                                                                                                                                                                                                                                                                                                                                                                                                                                                                                                                                                                                                                                                                                                                                                                                                                                                                                                                                                                                                                                                                                                                                                                                                                                                                                                                                                                     | Calzature - Livello di Protezione S3                    |
|--------------------------------------------------------------------------------------------------------------------------------------------------------------------------------------------------------------------------------------------------------------------------------------------------------------------------------------------------------------------------------------------------------------------------------------------------------------------------------------------------------------------------------------------------------------------------------------------------------------------------------------------------------------------------------------------------------------------------------------------------------------------------------------------------------------------------------------------------------------------------------------------------------------------------------------------------------------------------------------------------------------------------------------------------------------------------------------------------------------------------------------------------------------------------------------------------------------------------------------------------------------------------------------------------------------------------------------------------------------------------------------------------------------------------------------------------------------------------------------------------------------------------------------------------------------------------------------------------------------------------------------------------------------------------------------------------------------------------------------------------------------------------------------------------------------------------------------------------------------------------------------------------------------------------------------------------------------------------------------------------------------------------------------------------------------------------------------------------------------------------------|---------------------------------------------------------|
| and the second s | Rif. norm.: UNI EN ISO 20345                            |
|                                                                                                                                                                                                                                                                                                                                                                                                                                                                                                                                                                                                                                                                                                                                                                                                                                                                                                                                                                                                                                                                                                                                                                                                                                                                                                                                                                                                                                                                                                                                                                                                                                                                                                                                                                                                                                                                                                                                                                                                                                                                                                                                | Antiforo, sfilamento rapido e puntale in acciaio        |
|                                                                                                                                                                                                                                                                                                                                                                                                                                                                                                                                                                                                                                                                                                                                                                                                                                                                                                                                                                                                                                                                                                                                                                                                                                                                                                                                                                                                                                                                                                                                                                                                                                                                                                                                                                                                                                                                                                                                                                                                                                                                                                                                | Elmetto - In polietilene o ABS                          |
|                                                                                                                                                                                                                                                                                                                                                                                                                                                                                                                                                                                                                                                                                                                                                                                                                                                                                                                                                                                                                                                                                                                                                                                                                                                                                                                                                                                                                                                                                                                                                                                                                                                                                                                                                                                                                                                                                                                                                                                                                                                                                                                                | Rif. norm.: UNI EN 397                                  |
|                                                                                                                                                                                                                                                                                                                                                                                                                                                                                                                                                                                                                                                                                                                                                                                                                                                                                                                                                                                                                                                                                                                                                                                                                                                                                                                                                                                                                                                                                                                                                                                                                                                                                                                                                                                                                                                                                                                                                                                                                                                                                                                                | Antiurto                                                |
|                                                                                                                                                                                                                                                                                                                                                                                                                                                                                                                                                                                                                                                                                                                                                                                                                                                                                                                                                                                                                                                                                                                                                                                                                                                                                                                                                                                                                                                                                                                                                                                                                                                                                                                                                                                                                                                                                                                                                                                                                                                                                                                                | Indumenti ad alta visibilità – Gilet ad alta visibilità |
| Allocations from the                                                                                                                                                                                                                                                                                                                                                                                                                                                                                                                                                                                                                                                                                                                                                                                                                                                                                                                                                                                                                                                                                                                                                                                                                                                                                                                                                                                                                                                                                                                                                                                                                                                                                                                                                                                                                                                                                                                                                                                                                                                                                                           |                                                         |

- Carefully follow the safety induction provided by the sailors onboard. This will provide you the basic information
  regarding emergency procedures to be followed on board the AAOT.
- Carefully read the emergency management plan reporting the instructions that each person accessing the AAOT shall follow in case of emergency, and in particular in case of fire, abandonment of the tower, man overboard and finally in case of pollution. A copy of this document is available an board the AAOT at each deck in visible position.
- Carefully check the safety and emergency signs.